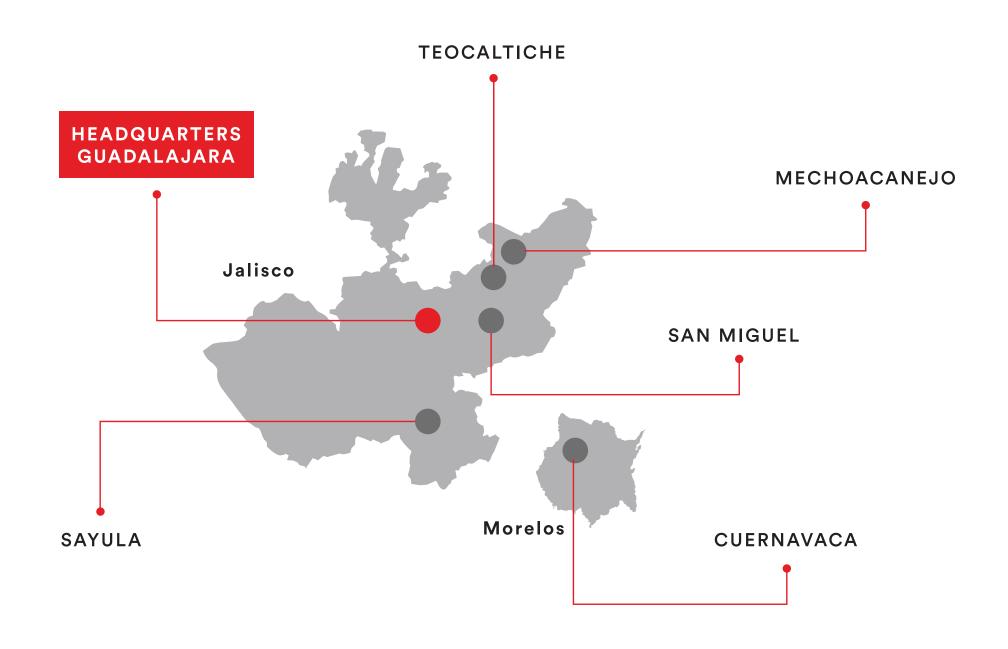

## **Our Factories**

### **Factory map**

## Sayula

Factory focused predominately on the production of swimwear for women, men, and children. Styles include bikini, one-piece, trikini, rashguard, shorts, trunks, and customized styles.

## Teocaltiche

Factory focused predominately on the production of swimwear for women, men, and children. Styles include bikini, one-piece, trikini, rashguard, shorts, trunks, and customized styles.

## Mechoacanejo

Sublimation printing and bra-cup factory with imported top-of-the-line plotters, printing presses and machinery.

## Cuernavaca

Factory focused predominately on the production of swimwear for women, men, and children. Styles include bikini, one-piece, trikini, rashguard, shorts, trunks, and customized styles.

# San Miguel

Legwear factory dedicated to all types of hosiery (tights, stockings, and socks) From basic to fashion styles we work with both imported and domestic yarns.