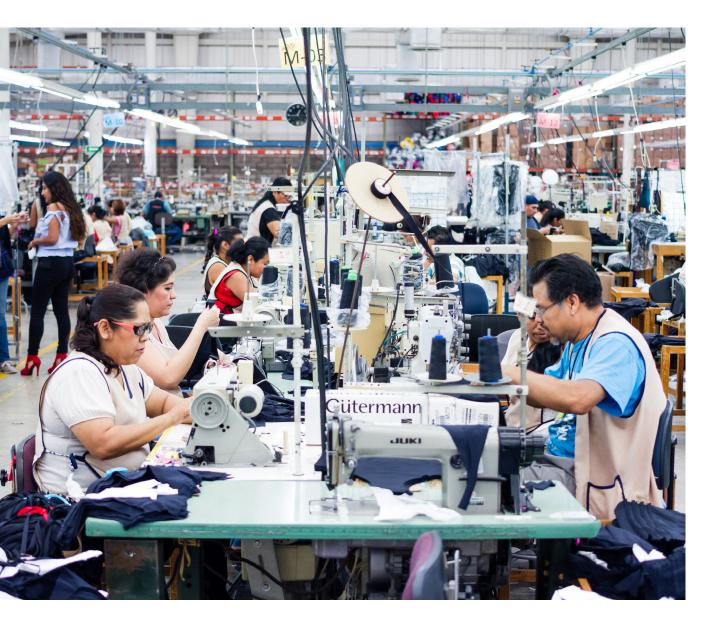

### **Fabrication**

Spandmex takes pride in offering the utmost quality to our clients. Each factory is equipped with a team of quality control experts.

In 2019 Spandmex will have the installed capacity to delivery over 2 million pieces of swimwear per year, and counting. With three factories dedicated to cut and sew in Jalisco and Morelos, Mexico, we are able to serve a wide variety of clients with efficiency and speed without ever sacrificing quality.